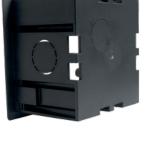

## RECESSED ACCESS CONTROL MOUNTING BOX

S-RMB-5070

- infinias Intelli-M eIDC32 door controller mounts easily with this recessed mounting box
- ► Installs quickly on a wall
- ► 4.3" x 4.3" x 2.84" (10.9 cm x 10.9 cm x 7.2 cm)
- Durable construction