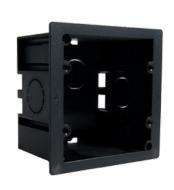

## RECESSED ACCESS CONTROL MOUNTING BOX

S-RMB-5070

- infinias Intelli-M eIDC32 door controller mounts easily with this recessed mounting box
- ► Installs quickly on a wall
- ► 4.3" x 4.3" x 2.84" (10.9 cm x 10.9 cm x 7.2 cm)
- Durable construction