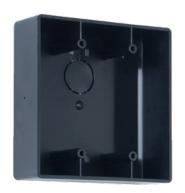

## INFINIAS SURFACE MOUNT BOX

S-SMB-5075

The infinias surface mount box allows the eIDC $^{32}$  Ethernet-enabled integrated door controller to be mounted to the surface of a wall. The door controller fits effortlessly into the surface-mountable box for fast and easy installation

- ► Mounts to the wall surface
- ▶ Provides easy installation of infinias eIDC<sup>32</sup> Indoor controllers
- ▶ 4.75" W x 4.75" H x 1.625" D (12.0 cm x 12.0 cm x 4.1 cm)